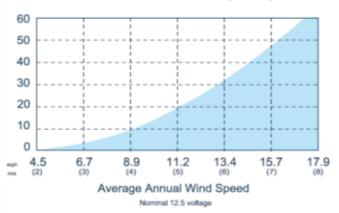

## **400W WIND TURBINE**

www.australianwindandsolar.com

| AWS400 Wind Turbine Specifications |                                                                        |
|------------------------------------|------------------------------------------------------------------------|
| WIND TURBINE TYPE                  | Horizontal axis, up-wind                                               |
| ROTOR DIAMETER                     | 1.2m (47 inches)                                                       |
| WEIGHT                             | 5.6kg (12.3 lbs)                                                       |
| MOUNT                              | 1.5" schedule 40 pipe (1.9" OD, 48 mm)                                 |
| MAGNETIC MATERIAL                  | NdFeB (Neodymium Iron Boron)                                           |
| SHAFT BEARING                      | High Standard Sealed Bearing                                           |
| SHAFT                              | Stainless Steel                                                        |
| FASTENERS (NUTS AND BOLTS)         | Stainless Steel                                                        |
| START-UP WIND SPEED                | 3.13 m/s (7 mph)                                                       |
| VOLTAGE                            | DC12V and DC24V                                                        |
| RATED POWER                        | 400 watts at 12.5m/s (28mph)                                           |
| CONTROLLER                         | Microprocessor-based smart external regulator with Peak Power Tracking |
| BLADES                             | Carbon Fibre Composite                                                 |
| BODY                               | Cast aluminium (Marine is powder coated for corrosion protection)      |
| ENERGY PRODUCTION                  | 38 kWh/mo @ 5.4m/s (12mph)                                             |
| WARRANTY                           | 3 Year Limited Warranty                                                |
| MAXIMUM WIND SPEED                 | 49.2 m/s (110 mph)                                                     |
| OVER-SPEED PROTECTION              | Electronic torque control                                              |

## MONTHLY ENERGY (KWH)