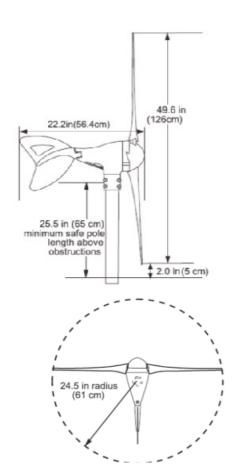

## **400W WIND TURBINE**

www.australianwindandsolar.com

| AWS400 Wind Turbine Specifications |                                                                        |
|------------------------------------|------------------------------------------------------------------------|
| WIND TURBINE TYPE                  | Horizontal axis, up-wind                                               |
| ROTOR DIAMETER                     | 1.2m (47 inches)                                                       |
| WEIGHT                             | 5.6kg (12.3 lbs)                                                       |
| MOUNT                              | 1.5" schedule 40 pipe (1.9" OD, 48 mm)                                 |
| MAGNETIC MATERIAL                  | NdFeB (Neodymium Iron Boron)                                           |
| SHAFT BEARING                      | High Standard Sealed Bearing                                           |
| SHAFT                              | Stainless Steel                                                        |
| FASTENERS (NUTS AND BOLTS)         | Stainless Steel                                                        |
| START-UP WIND SPEED                | 3.13 m/s (7 mph)                                                       |
| VOLTAGE                            | DC12V and DC24V                                                        |
| RATED POWER                        | 400 watts at 12.5m/s (28mph)                                           |
| CONTROLLER                         | Microprocessor-based smart external regulator with Peak Power Tracking |
| BLADES                             | Carbon Fibre Composite                                                 |
| BODY                               | Cast aluminium (Marine is powder coated for corrosion protection)      |
| ENERGY PRODUCTION                  | 38 kWh/mo @ 5.4m/s (12mph)                                             |
| WARRANTY                           | 3 Year Limited Warranty                                                |
| MAXIMUM WIND SPEED                 | 49.2 m/s (110 mph)                                                     |
| OVER-SPEED PROTECTION              | Electronic torque control                                              |