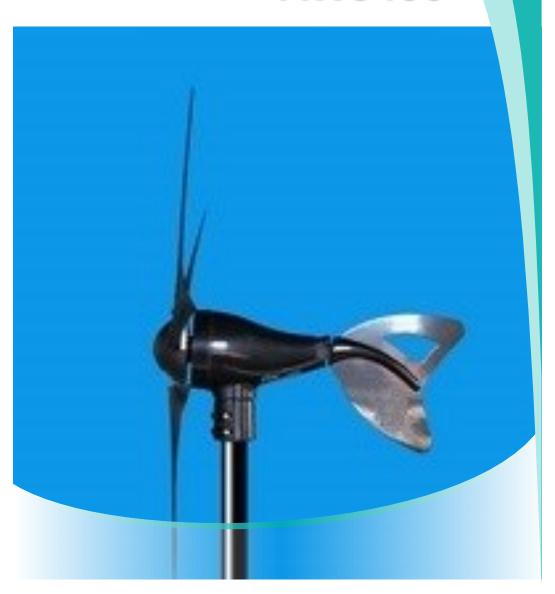

## **AWS400**

## **400W WIND TURBINE**

www.australianwindandsolar.com

| AWS400 Wind Turbine Specifications |                                                                        |
|------------------------------------|------------------------------------------------------------------------|
| WIND TURBINE TYPE                  | Horizontal axis, up-wind                                               |
| ROTOR DIAMETER                     | 1.2m (47 inches)                                                       |
| WEIGHT                             | 5.6kg (12.3 lbs)                                                       |
| MOUNT                              | 1.5" schedule 40 pipe (1.9" OD, 48 mm)                                 |
| MAGNETIC MATERIAL                  | NdFeB (Neodymium Iron Boron)                                           |
| SHAFT BEARING                      | High Standard Sealed Bearing                                           |
| SHAFT                              | Stainless Steel                                                        |
| FASTENERS (NUTS AND BOLTS)         | Stainless Steel                                                        |
| START-UP WIND SPEED                | 3.13 m/s (7 mph)                                                       |
| VOLTAGE                            | DC12V and DC24V                                                        |
| RATED POWER                        | 400 watts at 12.5m/s (28mph)                                           |
| CONTROLLER                         | Microprocessor-based smart external regulator with Peak Power Tracking |
| BLADES                             | Carbon Fibre Composite                                                 |
| BODY                               | Cast aluminium (Marine is powder coated for corrosion protection)      |
| ENERGY PRODUCTION                  | 38 kWh/mo @ 5.4m/s (12mph)                                             |
| WARRANTY                           | 3 Year Limited Warranty                                                |
| MAXIMUM WIND SPEED                 | 49.2 m/s (110 mph)                                                     |
| OVER-SPEED PROTECTION              | Electronic torque control                                              |